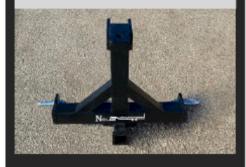

TILT DECK OPTIONS



Gross Vehicle Weight Rating (GVWR)



#### NOW OFFERING GOOSENECK HALF TILT TRAILERS



#### **CUSTOM BUILT OPTIONS**

# TOOLBOX ON TONGUE

#### SPRING ASSIST EQUIPMENT TRAILER











LANDSCAPE TRAILER SPARE TIRE MOUNT

#### **GOOSENECK DECKOVER WITH METAL DECK**



## **TRACTOR - ATTACHMENTS**



#### GRAPPLES SINGLE OR DUAL CYLINDER

Left: 48" Single Right: 72" Dual Not Pictured: 60" Dual





PALLET FORKS ADJUSTABLE, QUICK ATTACH

Features: Adjustable Forks Quick Attach Pallet

4,000 lb. Capacity: 48" Heavy Duty 2,200 lb. Capacity: 42" Standard Duty



BOX SCRAPES SIX-FOOT PICTURED

Four- to six-foot available



SCRAPE BLADES

Four- to six-foot available

#### COMING SOON

LANDSCAPE RAKES FOUR-, FIVE-, OR SIX-FOOT RAKES

# 49" SINGLE



THREE-POINT REAR MOVER



FRONT MOUNT