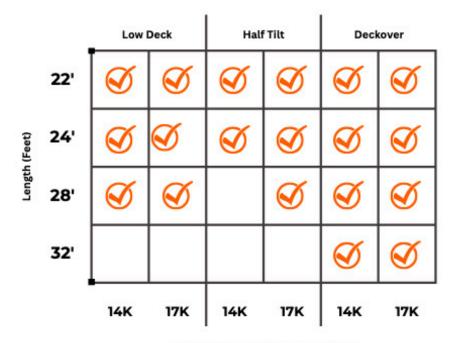

## TILT DECK OPTIONS

Gross Vehicle Weight Rating (GVWR)

#### NOW OFFERING GOOSENECK HALF TILT TRAILERS