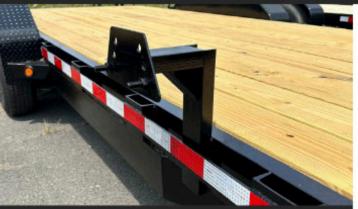

#### FEATURES

A strong and stable structure fabricated with safety and stability in mind.

Our reinforced kicker ensures no bending or buckling occurs when loading or unloading, reducing risk of injury and damage.