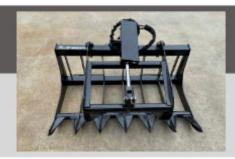

## **TRACTOR - ATTACHMENTS**

#### GRAPPLES SINGLE OR DUAL CYLINDER

Left: 48" Single Right: 72" Dual Not Pictured: 60" Dual

PALLET FORKS ADJUSTABLE, QUICK ATTACH

Features: Adjustable Forks Quick Attach Pallet

4,000 lb. Capacity: 48" Heavy Duty 2,200 lb. Capacity: 42" Standard Duty