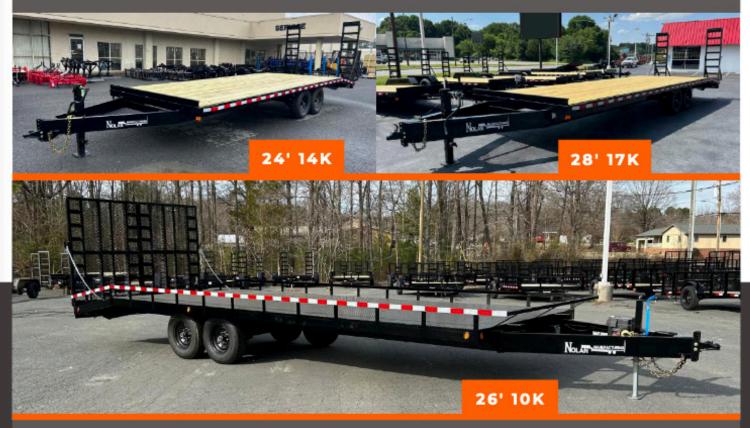

LERS



and versatility for a worth while investment.

## ALIGNED TO YOUR PREFERENCES

NOLAN

FOR BUSINESSES, GARDENERS, AND HOME IMPROVEMENT PROJECTS

#### **MESH SIDED - GALLERY**





## **EQUIPMENT - TANDEM AXLES**





#### FEATURES

A strong and stable structure fabricated with safety and stability in mind.

Our reinforced kicker ensures no bending or buckling occurs when loading or unloading, reducing risk of injury and damage.



## DURABILITY AND FUNCTIONALITY

FOR CONSTRUCTION COMPANIES, FARMERS, TRADESPEOPLE, AND TRANSPORTERS

#### **EQUIPMENT - GALLERY**



#### 7'X20' 10K DUAL 5.2K AXLES

#### 7'X20' 14K DUAL 7K AXLES





#### **CAR HAULERS**



CAR HAULER WITH METAL DECK UPGRADE

#### DECKOVERS



(GVWR) (Gross Vehicle Weight Rating)

#### **BUMPER PULL DECKOVER TRAILERS**



**GOLF-CART HAULER WITH METAL DECK UPGRADE** 

#### **GOOSENECK OPTIONS**



Gross Vehicle Weight Rating (GVWR)



#### **IMPROVED DISTRIBUTION AND SUPPORT**

FOR ALL YOUR AGRICULTURAL, CONSTRUCTION, AND COMMERCIAL NEEDS

## TILT DECK OPTIONS



Gross Vehicle Weight Rating (GVWR)



#### NOW OFFERING GOOSENECK HALF TILT TRAILERS



#### **CUSTOM BUILT OPTIONS**

# TOOLBOX ON TONGUE

#### SPRING ASSIST EQUIPMENT TRAILER











LANDSCAPE TRAILER SPARE TIRE MOUNT

#### **GOOSENECK DECKOVER WITH METAL DECK**



## **TRACTOR - ATTACHMENTS**



#### GRAPPLES SINGLE OR DUAL CYLINDER

Left: 48" Single Right: 72" Dual Not Pictured: 60" Dual





PALLET FORKS ADJUSTABLE, QUICK ATTACH

Features: Adjustable Forks Quick Attach Pallet

4,000 lb. Capacity: 48" Heavy Duty 2,200 lb. Capacity: 42" Sta