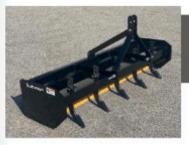

## **TRACTOR - ATTACHMENTS**

BOX SCRAPES SIX-FOOT PICTURED

Four- to six-foot available

SCRAPE BLADES

Four- to six-foot available