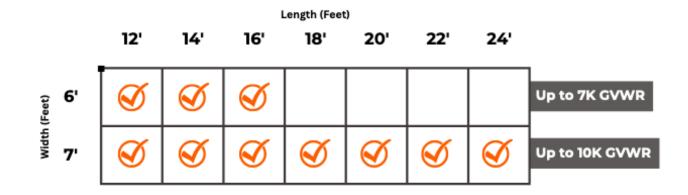

#### LANDSCAPE - SINGLE AXLE

#### FEATURES

Select models equipped with tubed railings, dovetail, side steps on the fenders, and a tongue jack.

## QUALITY, RELIABILITY, AND VERSATILITY

FOR ALL YOUR LANDSCAPING AND YARD WORK NEEDS

#### LANDSCAPE - TANDEM AXLES

#### COMBINING STYLE AND SUBSTANCE

FOR AGRICULTURAL DUTIES AND CONSTRUCTION PROJECTS