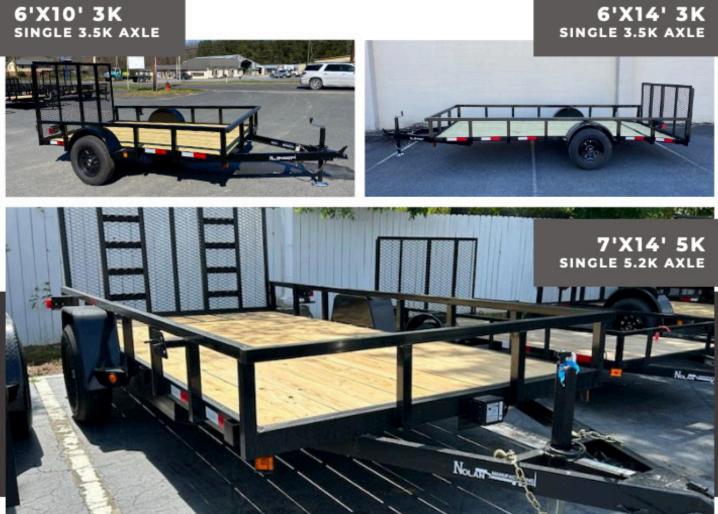

#### LANDSCAPE - SINGLE AXLE

#### FEATURES

Select models equipped with tubed railings, dovetail, side steps on the fenders, and a tongue jack.

## QUALITY, RELIABILITY, AND VERSATILITY

FOR ALL YOUR LANDSCAPING AND YARD WORK NEEDS

#### SINGLE AXLE - GALLERY

#### LANDSCAPE - TANDEM AXLES

#### COMBINING STYLE AND SUBSTANCE

FOR AGRICULTURAL DUTIES AND CONSTRUCTION PROJECTS

#### **TANDEM AXLE - GALLERY**