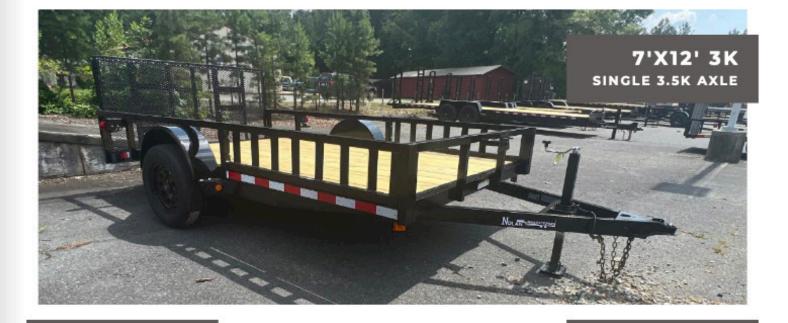

#### LANDSCAPE - SINGLE AXLE

#### FEATURES

Select models equipped with tubed railings, dovetail, side steps on the fenders, and a tongue jack.

## QUALITY, RELIABILITY, AND VERSATILITY

FOR ALL YOUR LANDSCAPING AND YARD WORK NEEDS

#### SINGLE AXLE - GALLERY