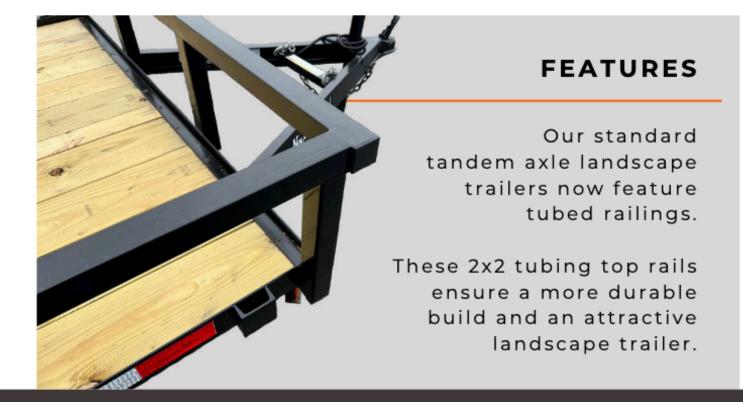

#### FEATURES

Select models equipped with tubed railings, dovetail, side steps on the fenders, and a tongue jack.

#### LANDSCAPE - TANDEM AXLES

#### COMBINING STYLE AND SUBSTANCE

FOR AGRICULTURAL DUTIES AND CONSTRUCTION PROJECTS