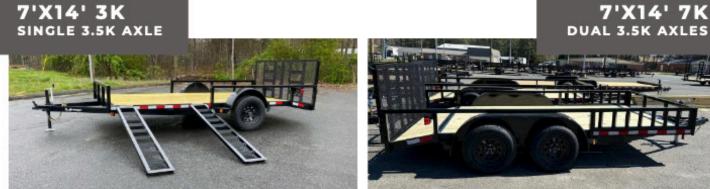

#### LANDSCAPE - SINGLE AXLE

#### FEATURES

Select models equipped with tubed railings, dovetail, side steps on the fenders, and a tongue jack.

## QUALITY, RELIABILITY, AND VERSATILITY

FOR ALL YOUR LANDSCAPING AND YARD WORK NEEDS

#### SINGLE AXLE - GALLERY