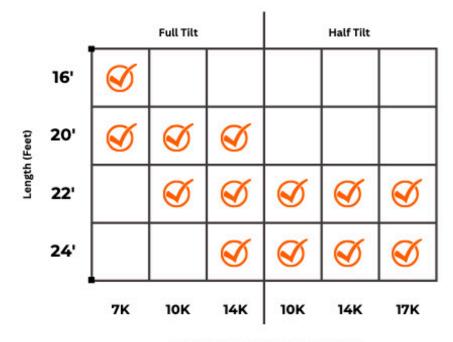

g and stable structure fabricated with safety and stability in mind.

Our reinforced kicker ensures no bending or buckling occurs when loading or unloading, reducing risk of injury and damage.



## DURABILITY AND FUNCTIONALITY

FOR CONSTRUCTION COMPANIES, FARMERS, TRADESPEOPLE, AND TRANSPORTERS

#### **EQUIPMENT - GALLERY**



#### 7'X20' 10K DUAL 5.2K AXLES

#### 7'X20' 14K DUAL 7K AXLES





#### **CAR HAULERS**



CAR HAULER WITH METAL DECK UPGRADE

#### DECKOVERS



(GVWR) (Gross Vehicle Weight Rating)

#### **BUMPER PULL DECKOVER TRAILERS**



**GOLF-CART HAULER WITH METAL DECK UPGRADE** 

#### **GOOSENECK OPTIONS**



Gross Vehicle Weight Rating (GVWR)



#### **IMPROVED DISTRIBUTION AND SUPPORT**

FOR ALL YOUR AGRICULTURAL, CONSTRUCTION, AND COMMERCIAL NEEDS

## TILT DECK OPTIONS



Gross Vehicle Weight Rating (GVWR)



#### NOW OFFERING GOOSENECK HALF TILT TRAILERS



#### **CUSTOM BUILT OPTIONS**

# TOOLBOX ON TONGUE

#### SPRING ASSIST EQUIPMENT TRAILER











LANDSCAPE TRAILER SPARE TIRE MOUNT

#### **GOOSENECK DECKOVER WITH METAL DECK**



## **TRACTOR - ATTACHMENTS**



#### GRAPPLES SINGLE OR DUAL CYLINDER

Left: 48" Single Right: 72" Dual Not Pictured: 60" Dual





PALLET FORKS ADJUSTABLE, QUICK ATTACH

Features: Adjustable Forks Quick Attach Pallet

4,000 lb. Capacity: 48" Heavy Duty 2,200 lb. Capacity: 42" Standard Duty



BOX SCRAPES SIX-FOOT PICTURED

Four- to six-foot available



SCRAPE BLADES

Four- to six-foot available

#### COMING SOON

LANDSCAPE RAKES FOUR-, FIVE-, OR SIX-FOOT RAKES

# 49" SINGLE



THREE-POINT REAR MOVER



FRONT MOUNT