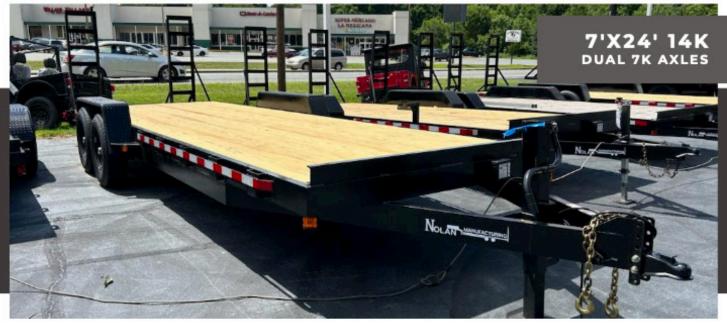

## **EQUIPMENT - TANDEM AXLES**

#### **EQUIPMENT - GALLERY**

#### 7'X20' 14K DUAL 7K AXLES