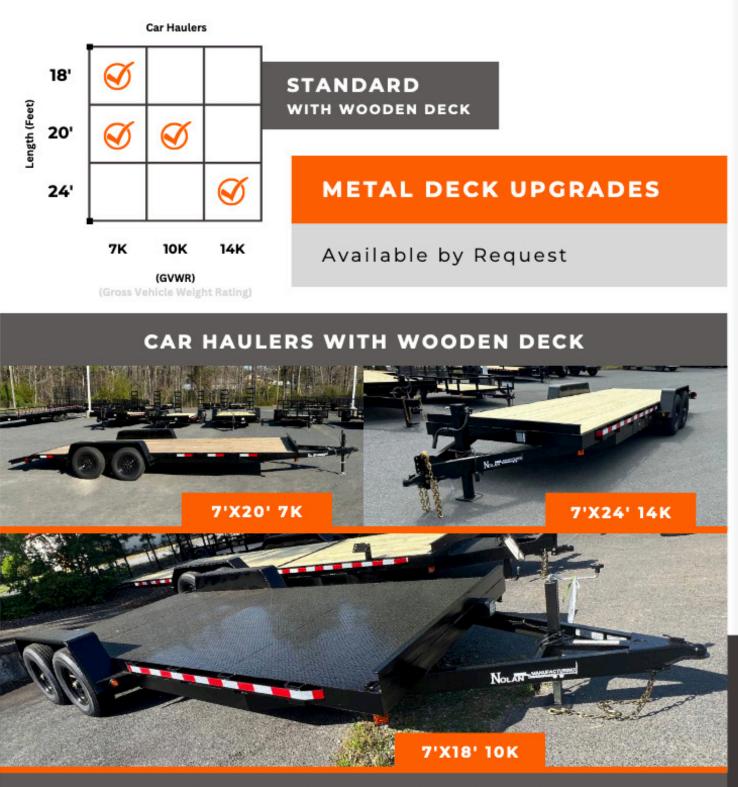

#### **CAR HAULERS**

CAR HAULER WITH METAL DECK UPGRADE

#### DECKOVERS

(GVWR) (Gross Vehicle Weight Rating)