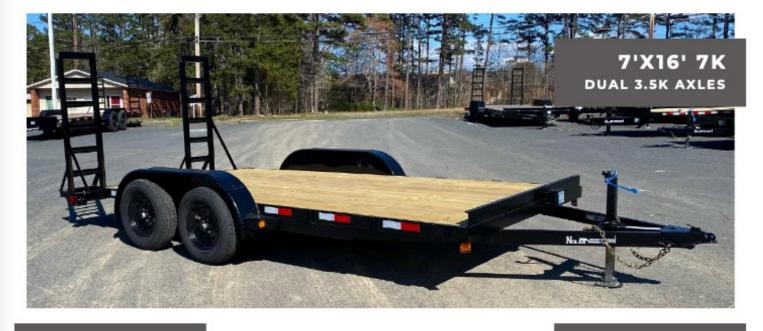

## **EQUIPMENT - TANDEM AXLES**

#### FEATURES

A strong and stable structure fabricated with safety and stability in mind.

Our reinforced kicker ensures no bending or buckling occurs when loading or unloading, reducing risk of injury and damage.

## DURABILITY AND FUNCTIONALITY

FOR CONSTRUCTION COMPANIES, FARMERS, TRADESPEOPLE, AND TRANSPORTERS

#### **EQUIPMENT - GALLERY**