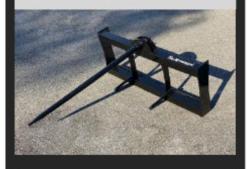

## **TRACTOR - ATTACHMENTS**

#### GRAPPLES SINGLE OR DUAL CYLINDER

Left: 48" Single Right: 72" Dual Not Pictured: 60" Dual

PALLET FORKS ADJUSTABLE, QUICK ATTACH

Features: Adjustable Forks Quick Attach Pallet

4,000 lb. Capacity: 48" Heavy Duty 2,200 lb. Capacity: 42" Standard Duty