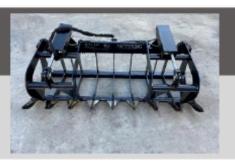

## **TRACTOR - ATTACHMENTS**

#### GRAPPLES SINGLE OR DUAL CYLINDER

Left: 48" Single Right: 72" Dual Not Pictured: 60" Dual

PALLET FORKS ADJUSTABLE, QUICK ATTACH

Features: Adjustable Forks Quick Attach Pallet

4,000 lb. Capacity: 48" Heavy Duty 2,200 lb. Capacity: 42" Standard Duty