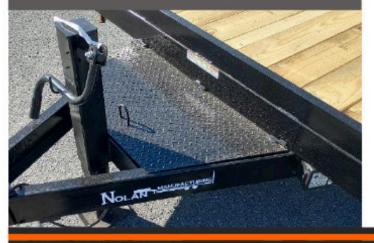

#### FEATURES

A strong and stable structure fabricated with safety and stability in mind.

Our reinforced kicker ensures no bending or buckling occurs when loading or unloading, reducing risk of injury and damage.

#### SPRING ASSIST EQUIPMENT TRAILER

LANDSCAPE TRAILER SPARE TIRE MOUNT