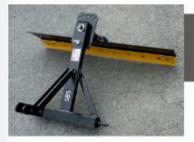

*



Gross Vehicle Weight Rating (GVWR)



#### **IMPROVED DISTRIBUTION AND SUPPORT**

FOR ALL YOUR AGRICULTURAL, CONSTRUCTION, AND COMMERCIAL NEEDS

## TILT DECK OPTIONS



Gross Vehicle Weight Rating (GVWR)



#### NOW OFFERING GOOSENECK HALF TILT TRAILERS



#### **CUSTOM BUILT OPTIONS**

# TOOLBOX ON TONGUE

#### SPRING ASSIST EQUIPMENT TRAILER











LANDSCAPE TRAILER SPARE TIRE MOUNT

#### **GOOSENECK DECKOVER WITH METAL DECK**



## **TRACTOR - ATTACHMENTS**



#### GRAPPLES SINGLE OR DUAL CYLINDER

Left: 48" Single Right: 72" Dual Not Pictured: 60" Dual





PALLET FORKS ADJUSTABLE, QUICK ATTACH

Features: Adjustable Forks Quick Attach Pallet

4,000 lb. Capacity: 48" Heavy Duty 2,200 lb. Capacity: 42" Standard Duty



BOX SCRAPES SIX-FOOT PICTURED

Four- to six-foot available



SCRAPE BLADES

Four- to six-foot available

#### COMING SOON

LANDSCAPE RAKES FOUR-, FIVE-, OR SIX-FOOT RAKES

# 49" SINGLE



THREE-POINT REAR MOVER



FRONT MOUNT