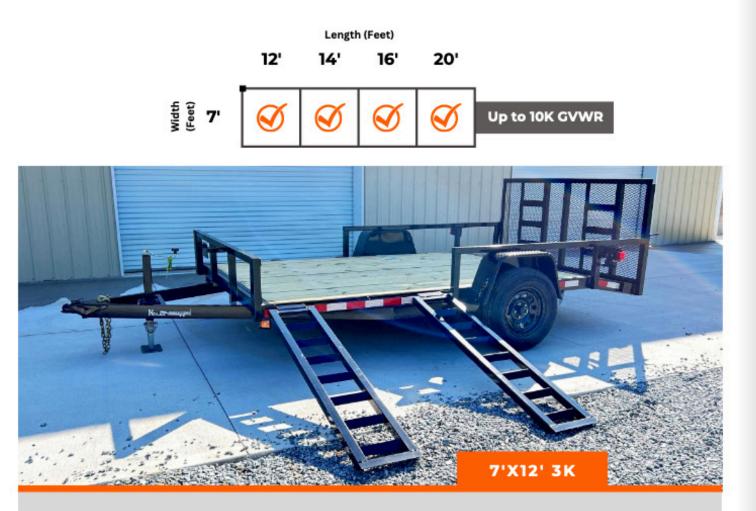

#### LANDSCAPE - SINGLE AXLE

#### FEATURES

Select models equipped with tubed railings, dovetail, side steps on the fenders, and a tongue jack.

## QUALITY, RELIABILITY, AND VERSATILITY

FOR ALL YOUR LANDSCAPING AND YARD WORK NEEDS

#### SINGLE AXLE - GALLERY