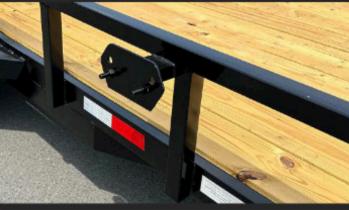

#### FEATURES

A strong and stable structure fabricated with safety and stability in mind.

Our reinforced kicker ensures no bending or buckling occurs when loading or unloading, reducing risk of injury and damage.