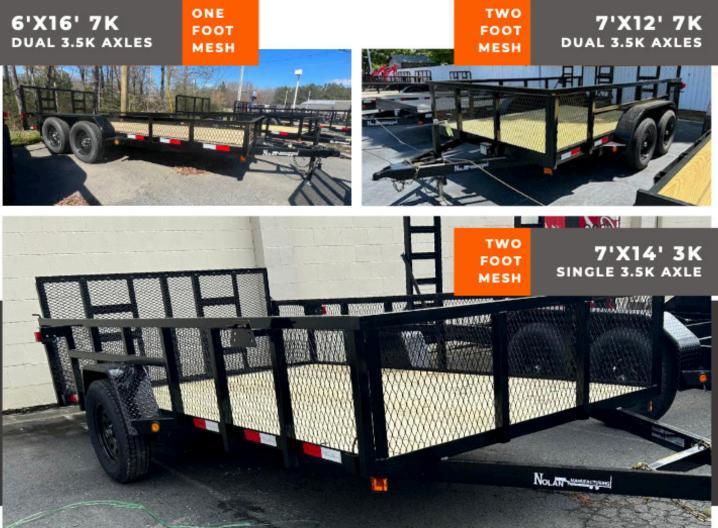

steps on the fenders, and a tongue jack.

## QUALITY, RELIABILITY, AND VERSATILITY

FOR ALL YOUR LANDSCAPING AND YARD WORK NEEDS

#### SINGLE AXLE - GALLERY





#### LANDSCAPE - TANDEM AXLES





#### COMBINING STYLE AND SUBSTANCE

FOR AGRICULTURAL DUTIES AND CONSTRUCTION PROJECTS

#### **TANDEM AXLE - GALLERY**





#### **ATV STYLE - REMOVABLE SIDES**



#### FEATURES

Removable ramps that function as sides for quick and easy side loading of equipment or cargo.

#### **BUMPER PULL, MULTI-USE TRAILER**

FOR OFF-ROADING, CAMPING, HUNTING, AND HAULING

#### **ATV STYLE - GALLERY**







#### MESH SIDED TRAILERS



and versatility for a worth while investment.

## ALIGNED TO YOUR PREFERENCES

NOLAN

FOR BUSINESSES, GARDENERS, AND HOME IMPROVEMENT PROJECTS

#### **MESH SIDED - GALLERY**





## **EQUIPMENT - TANDEM AXLES**





#### FEATURES

A strong and stable structure fabricated with safety and stability in mind.

Our reinforced kicker ensures no bending or buckling occurs when loading or unloading, reducing risk of injury and damage.



## DURABILITY AND FUNCTIONALITY

FOR CONSTRUCTION COMPANIES, FARMERS, TRADESPEOPLE, AND TRANSPORTERS

#### **EQUIPMENT - GALLERY**



#### 7'X20' 10K DUAL 5.2K AXLES

#### 7'X20' 14K DUAL 7K AXLES





#### **CAR HAULERS**



CAR HAULER WITH METAL DECK UPGRADE

#### DECKOVERS



(GVWR) (Gross Vehicle Weight Rating)

#### **BUMPER PULL DECKOVER TRAILERS**



**GOLF-CART HAULER WITH METAL DECK UPGRADE** 

#### **GOOSENECK OPTIONS**



Gross Vehicle Weight Rating (GVWR)



#### **IMPROVED DISTRIBUTION AND SUPPORT**

FOR ALL YOUR AGRICULTURA