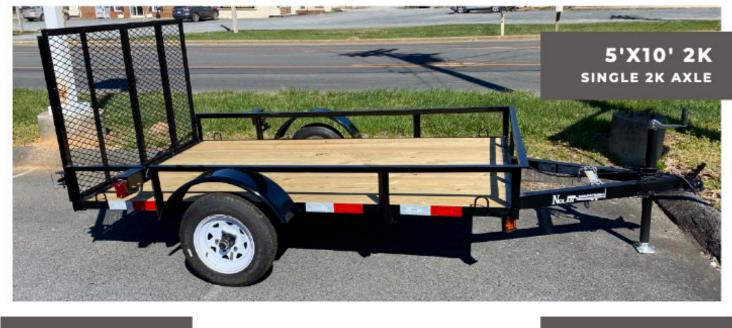

#### LANDSCAPE - SINGLE AXLE

#### FEATURES

Select models equipped with tubed railings, dovetail, side steps on the fenders, and a tongue jack.

## QUALITY, RELIABILITY, AND VERSATILITY

FOR ALL YOUR LANDSCAPING AND YARD WORK NEEDS

#### SINGLE AXLE - GALLERY