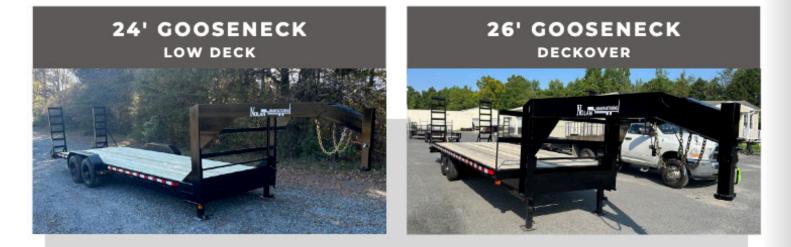

NERS, AND HOME IMPROVEMENT PROJECTS

#### **MESH SIDED - GALLERY**





## **EQUIPMENT - TANDEM AXLES**





#### FEATURES

A strong and stable structure fabricated with safety and stability in mind.

Our reinforced kicker ensures no bending or buckling occurs when loading or unloading, reducing risk of injury and damage.



## DURABILITY AND FUNCTIONALITY

FOR CONSTRUCTION COMPANIES, FARMERS, TRADESPEOPLE, AND TRANSPORTERS

#### **EQUIPMENT - GALLERY**



#### 7'X20' 10K DUAL 5.2K AXLES

#### 7'X20' 14K DUAL 7K AXLES





#### **CAR HAULERS**



CAR HAULER WITH METAL DECK UPGRADE

#### DECKOVERS



(GVWR) (Gross Vehicle Weight Rating)

#### **BUMPER PULL DECKOVER TRAILERS**



**GOLF-CART HAULER WITH METAL DECK UPGRADE** 

#### **GOOSENECK OPTIONS**



Gross Vehicle Weight Rating (GVWR)



#### **IMPROVED DISTRIBUTION AND SUPPORT**

FOR ALL YOUR AGRICULTURAL, CONSTRUCTION, AND COMMERCIAL NEEDS

## TILT DECK OPTIONS



Gross Vehicle Weight Rating (GVWR)



#### NOW OFFERING GOOSENECK HALF TILT TRAILERS



#### **CUSTOM BUILT OPTIONS**

# TOOLBOX ON TONGUE

#### SPRING ASSIST EQUIPMENT TRAILER











LANDSCAPE TRAILER SPARE TIRE MOUNT

#### **GOOSENECK DECKOVER WITH METAL DECK**



## **TRACTOR - ATTACHMENTS**



#### GRAPPLES SINGLE OR DUAL CYLINDER

Left: 48" Single Right: 72" Dual Not Pictured: 60" Dual





PALLET FORKS ADJUSTABLE, QUICK ATTACH

Features: Adjustable Forks Quick Attach Pallet

4,000 lb. Capacity: 48" Heavy Duty 2,200 lb. Capacity: 42" Standard Duty



BOX SCRAPES SIX-FOOT PICTURED

Four- to six-foot available



SCRAPE BLADES

Four- to six-foot availa