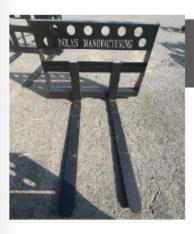

## **TRACTOR - ATTACHMENTS**

#### GRAPPLES SINGLE OR DUAL CYLINDER

Left: 48" Single Right: 72" Dual Not Pictured: 60" Dual

PALLET FORKS ADJUSTABLE, QUICK ATTACH

Features: Adjustable Forks Quick Attach Pallet

4,000 lb. Capacity: 48" Heavy Duty 2,200 lb. Capacity: 42" Standard Duty