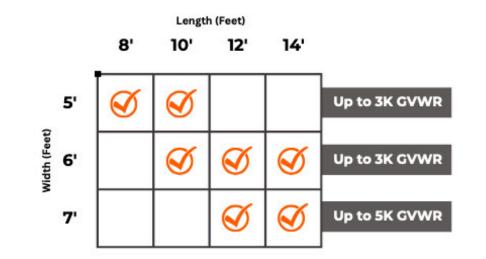

#### LANDSCAPE - SINGLE AXLE

#### FEATURES

Select models equipped with tubed railings, dovetail, side steps on the fenders, and a tongue jack.

## QUALITY, RELIABILITY, AND VERSATILITY

FOR ALL YOUR LANDSCAPING AND YARD WORK NEEDS

#### SINGLE AXLE - GALLERY